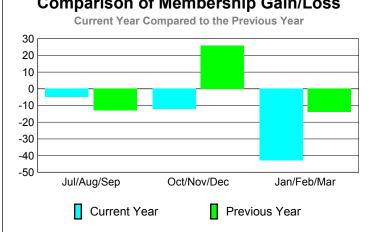

#### **MEMBERSHIP Membership** Results <u>Membership</u> 2009-2010 2008-2009 Net Actual Actual Gain/ Gain/ Memb New Dropped Loss of Loss of Month Goal Memb Memb Memb **Memb** Jul/Aug/Sep -13 0 -28 -5 23 Oct/Nov/Dec 0 10 -22 -12 26 Jan/Feb/Mar -48 -43 -14 0 5 Totals 38 -98 -60 -1