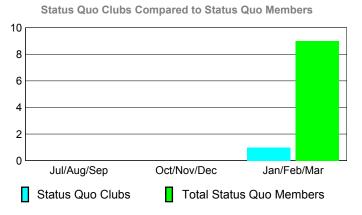

tual<br>Dropped<br><u>Clubs</u> | Gain/<br>Loss of<br><u>Clubs</u> | Gain/<br>Loss of<br><u>Clubs</u> |
| Jul/Aug/Sep | 0                                | 0                             | 0                                 | 0                                | 0                                |
| Oct/Nov/Dec | 0                                | 0                             | 0                                 | 0                                | 1                                |
| Jan/Feb/Mar | 0                                | 0                             | 0                                 | 0                                | -1                               |

# **Club Results 2009-2010** Goal, New, Dropped, Gain/Loss 6 -2 -6

Oct/Nov/Dec

Dropped



### YTD Status Quo Clubs 2009-2010



#### **MEMBERSHIP Membership** Results <u>Membership</u> 2009-2010 2008-2009 Net Actual Actual Gain/ Gain/ Memb New Dropped Loss of Loss of Month Goal Memb Memb Memb **Memb** Jul/Aug/Sep -13 0 -28 -5 23 Oct/Nov/Dec 0 10 -22 -12 26 Jan/Feb/Mar -48 -43 -14 0 5 Totals 38 -98 -60 -1





## **Gender Comparison 2009-2010**