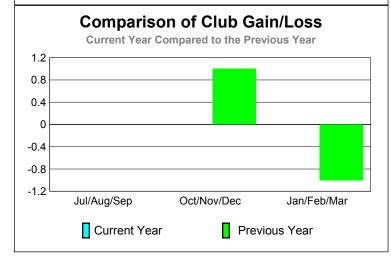

#### **GMT: STEVEN D SHERER** Location: OHIO GMT CA: 1

0

Jan/Feb/Mar

Gain Loss C

|             | <u>Club</u> Results<br>2009-2010 |                               |                                   |                                  | <u>Clubs</u><br>2008-2009        |
|-------------|----------------------------------|-------------------------------|-----------------------------------|----------------------------------|----------------------------------|
| Month       | New<br>Club<br><u>Goal</u>       | Actual<br>New<br><u>Clubs</u> | Actual<br>Dropped<br><u>Clubs</u> | Gain/<br>Loss of<br><u>Clubs</u> | Gain/<br>Loss of<br><u>Clubs</u> |
| Jul/Aug/Sep | 0                                | 0                             | 0                                 | 0                                | 0                                |
| Oct/Nov/Dec | 0                                | 0                             | 0                                 | 0                                | 1                                |
| Jan/Feb/Mar | 0                                | 0                             | 0                                 | 0                                | -1                               |