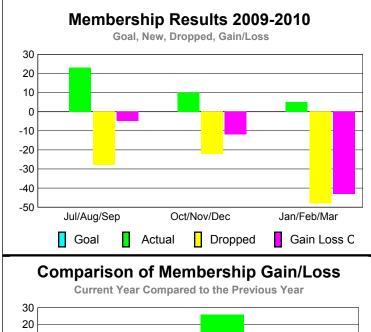

# **Club Results 2009-2010** Goal, New, Dropped, Gain/Loss 6 -2 -6

Oct/Nov/Dec

Dropped

#### **MEMBERSHIP Membership** Results <u>Membership</u> 2009-2010 2008-2009 Net Actual Actual Gain/ Gain/ Memb New Dropped Loss of Loss of Month Goal Memb Memb Memb **Memb** Jul/Aug/Sep -13 0 -28 -5 23 Oct/Nov/Dec 0 10 -22 -12 26 Jan/Feb/Mar -48 -43 -14 0 5 Totals 38 -98 -60 -1